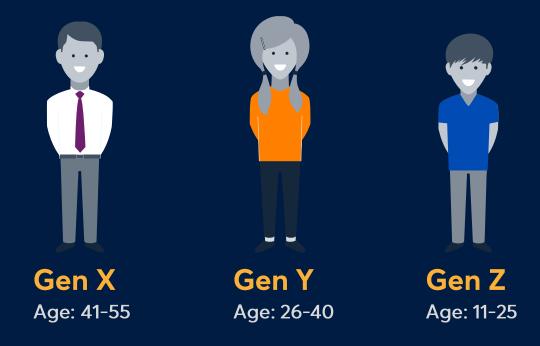

#### Six Generations

#### Six Generations

mccrindle

C^RDUS

2019 marked the first year that Generations Y & Z comprised more than half of Australia's workforce.